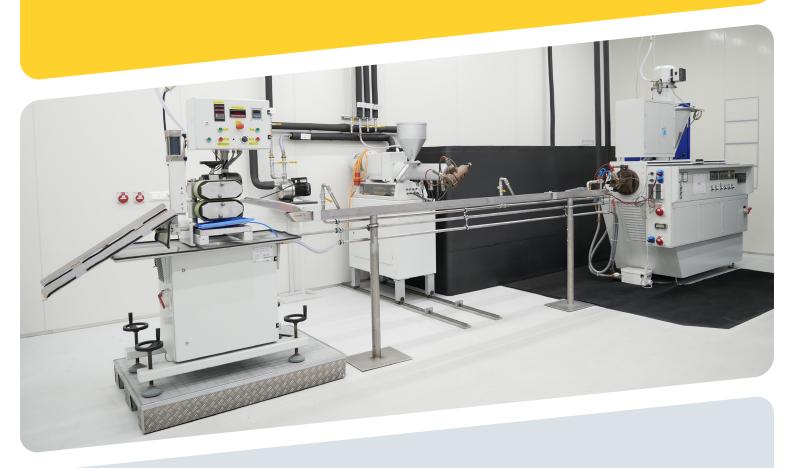

## **PROFILE EXTRUSION**

Our profiles are manufactured in a clean room under special hygiene measures and are therefore suitable for medical technology.

Our machinery is able to implement geometries up to 40 mm diameter.