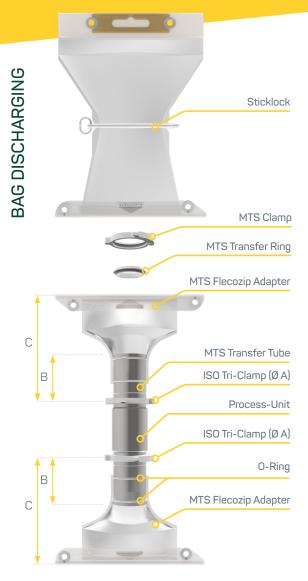

## BAG CHARGING & DISCHARGING

THE FLECOTEC SYSTEM INCLUDES A NOVEL CHARGING AND DISCHARGING METHOD, FLECOTEC MTS (MATERIAL TRANSFER SYSTEM), WHERE THE FLECOTEC CLOSURES ARE USED AS SECONDARY INTERFACES.

This additional enclosure of the primary powder transfer interface are able to transfer highly active ingredients or other toxic substances safely from weighing isolators into Flecozip MTS bags.

These bags are then discharged in production safely into e.g. mixers or reactors via the MTS interface.