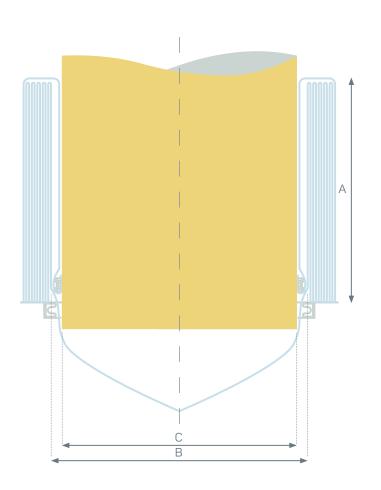

|                         | STANDARD SIZES |         |         |         |
|-------------------------|----------------|---------|---------|---------|
|                         | FL 500         | FL 600  | FL 700  | FL 800  |
| Film width (mm)         | 500            | 600     | 700     | 800     |
| Film diameter B (mm)    | 320            | 380     | 450     | 500     |
| Carrier diameter C (mm) | 220            | 300     | 340     | 370     |
| Folding height A (mm)   | 150-400        | 150-400 | 150-400 | 150-500 |
| Film length L (m)       | 20-40          | 20-40   | 30-50   | 30-50   |