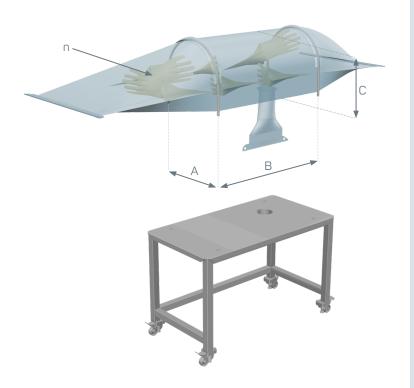

## FLECOBOX T-Box

THIS INDIVIDUALLY PREFABRICATED FLEXIBLE ISOLATOR WITH SECONDARY CONTAINMENT AND INTEGRATED GLOVES MEETS ALL THE REQUIREMENTS OF CONTAINMENT LEVEL OEB 5 FOR HIGHLY TOXIC PRODUCTS.

The main application of the T-Box is its use for for closed sampling and weighing processes. The Flecozip closures arranged on both sides allow closed access to drums, for example, which are fitted with a Flecozip adapter for this purpose.

Samples taken can then be discharged on the opposite side, for example, or weighed material can be discharged via a Flecotec MTS bottom outlet into Flecozip bags.

|                      | STANDARD SIZES |
|----------------------|----------------|
|                      | 650            |
| Width A (mm)         | 610            |
| Length B (mm)        | 1100           |
| Height C (mm)        | 520            |
| Base outlet possible | <b>✓</b>       |
| Number of gloves (n) | 2-10           |